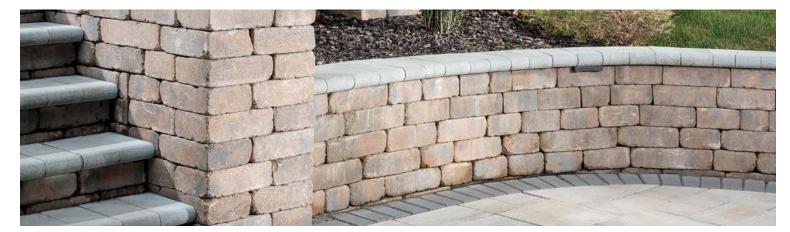

# DIAMOND PRO PS WALLS & MORE

WALLS, STEPS

#### **♦** AVAILABLE COLORS

WALL •

CRN ◆ CAP ◆

SHEFFIELD WALL • • CRN ◆ ◆ CAP 🔷 🔷

TIMBERLINE WALL •• CRN •• CAP ♦ ♦

DIAMOND PRO DOWELS

### 

Architects, engineers the Diamond Pro® retaining wall system to create flexible, cost effective solutions for a broad range of commercial and residential retaining wall projects.

and contractors choose