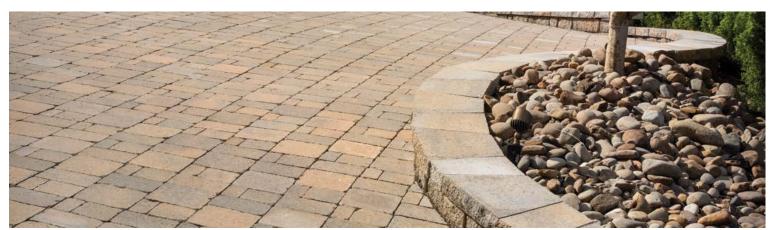

# **DUBLIN COBBLE**°

WALKWAYS, PATIOS, DRIVEWAYS, POOLS

### **♦** AVAILABLE COLORS

ARDENNES 3PC ◆ ◆ 6X9 ◆ ◆

FOSSIL 3PC ◆ ◆ 6X9 ◆

# **⊘** ABOUT

A true classic, Dublin Cobble® has a gently distressed surface and antiqued edges which offer a timeless sophistication and features a wide array of shapes,

Origins<sup>™</sup> 12 three-piece system (6x12, 12x12, 18x12) plus accent pieces emulates the look and texture of natural stone with the convenience of modular sizing.