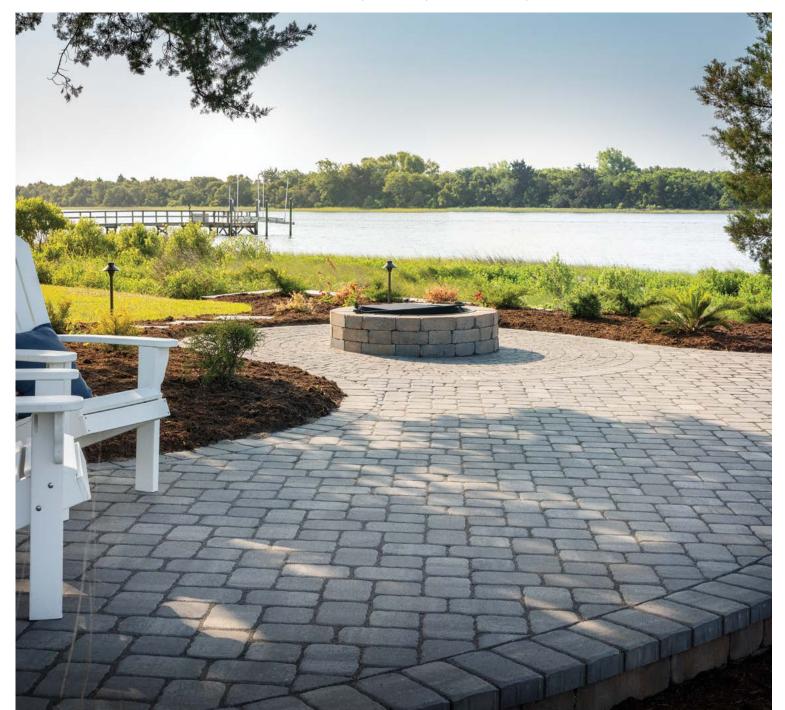

# **⊘** ABOUT

Belgard's Weston Stone™ Universal Kit offers a pleasing visual alternative to some of our more textured products. Metal insert & grate are included in Fire Pit Kit.

# WESTON STONE" FIRE PIT KIT

DRIVEWAYS, PATIOS, WALKWAYS, FLOWERBEDS

**♦** AVAILABLE COLORS

METAL INSERT AND GRATE ARE INCLUDED

COLONIAL FPK ◆

OXFORD FPK 🔷

♦ High Point - #184

6 SITEONE COLLECTION BELGARD.COM | SITEONE.COM 7