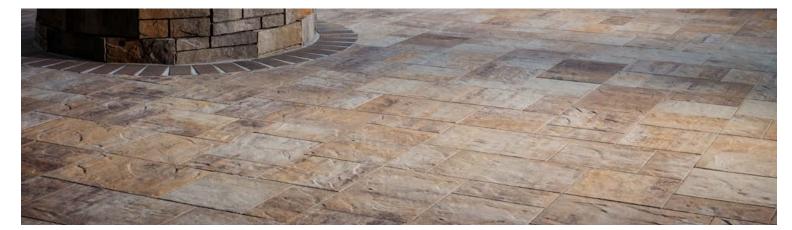

# **DUBLIN COBBLE**°

WALKWAYS, PATIOS, DRIVEWAYS, POOLS

### **♦** AVAILABLE COLORS

ARDENNES 3PC ◆ ◆ 6X9 ◆ ◆

FOSSIL 3PC ◆ ◆ 6X9 ◆

# **⊘** ABOUT

A true classic, Dublin Cobble® has a gently distressed surface and antiqued edges which offer a timeless sophistication and features a wide array of shapes,

Origins<sup>™</sup> 12 three-piece system (6x12, 12x12, 18x12) plus accent pieces emulates the look and texture of natural stone with the convenience of modular sizing.