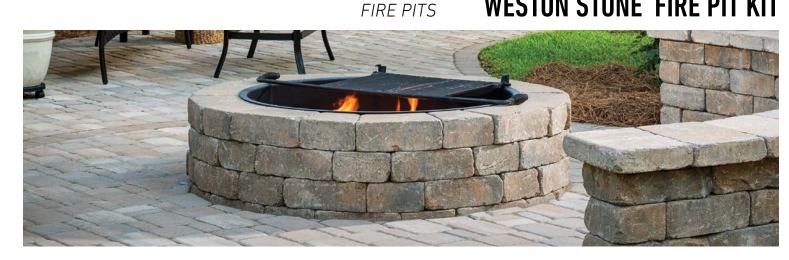

# WESTON STONE" FIRE PIT KIT

DRIVEWAYS, PATIOS, WALKWAYS, FLOWERBEDS

**♦** AVAILABLE COLORS

METAL INSERT AND GRATE ARE INCLUDED

COLONIAL FPK ◆

OXFORD FPK 🔷

♦ High Point - #184

6 SITEONE COLLECTION BELGARD.COM | SITEONE.COM 7

# **⊘** ABOUT

Belgard's Weston Stone™ Universal Kit offers a pleasing visual alternative to some of our more textured products. Metal insert & grate are included in Fire Pit Kit.