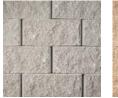

# **⊘** ABOUT

A true classic, Dublin Cobble® has a gently distressed surface and antiqued edges which offer a timeless sophistication and features a wide array of shapes,

Origins<sup>™</sup> 12 three-piece system (6x12, 12x12, 18x12) plus accent pieces emulates the look and texture of natural stone with the convenience of modular sizing.

### **♦** AVAILABLE COLORS

ARDENNES 3PC ◆ ◆ 6X9 ◆ ◆

FOSSIL 3PC ◆ ◆ 6X9 ◆