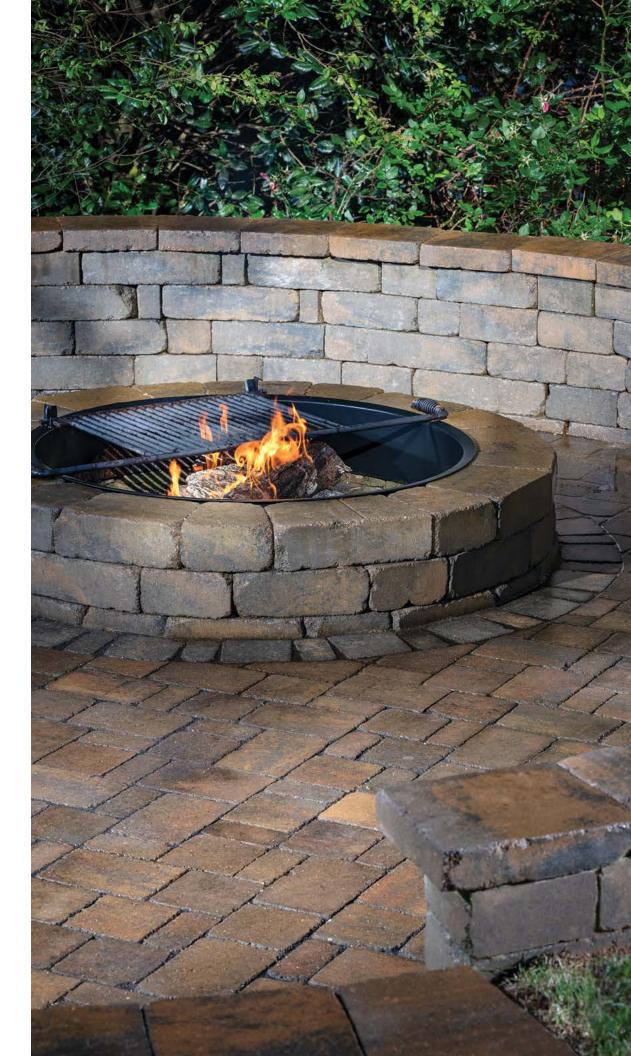

# **⊘** ABOUT

Belgard's Weston Stone™ Universal Kit offers a pleasing visual alternative to some of our more textured products. Metal insert & grate are included in Fire Pit Kit.

# WESTON STONE" FIRE PIT KIT

DRIVEWAYS, PATIOS, WALKWAYS, FLOWERBEDS

**♦** AVAILABLE COLORS

METAL INSERT AND GRATE ARE INCLUDED

COLONIAL FPK ◆

OXFORD FPK 🔷

♦ High Point - #184

6 SITEONE COLLECTION BELGARD.COM | SITEONE.COM 7