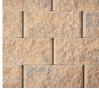

# **⊘** ABOUT

A true classic, Dublin Cobble® has a gently distressed surface and antiqued edges which offer a timeless sophistication and features a wide array of shapes,

Origins<sup>™</sup> 12 three-piece system (6x12, 12x12, 18x12) plus accent pieces emulates the look and texture of natural stone with the convenience of modular sizing.

# **♦** AVAILABLE COLORS

3PC ◆

PAVERS

ORIGINS\* 12

SUMMIT 3PC ◆