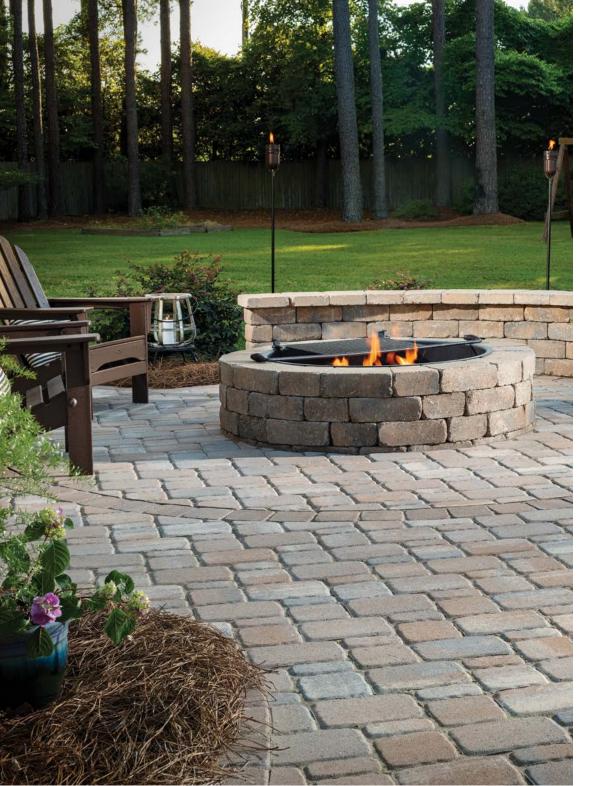

# DO MORE WITH LESS

Design doesn't have to be loud to make a big impact. The "less is more" philosophy sharpens the focus on what really matters in your design.

A backyard with a view needs only two chairs by the fire to complete a rustic design that coincides with nature.

Using a pop of color around your front walkway, like a bright colored door, is a little change that adds big curb appeal.

Keeping landscaping simple not only reduces the amount of time a homeowner spends on yard work, but also places focus on their investment.