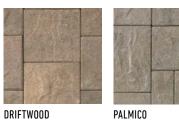

# **⊘** ABOUT

A true classic, Dublin Cobble® has a gently distressed surface and antiqued edges which offer a timeless sophistication and features a wide array of shapes,

Origins<sup>™</sup> 12 three-piece system (6x12, 12x12, 18x12) plus accent pieces emulates the look and texture of natural stone with the convenience of modular sizing.

### • AVAILABLE COLORS

DRIFTWOOD 3PC ◆ ◆

# 

Origins<sup>™</sup> 6 three-piece system (3x6, 6x6, 9x6) plus accent pieces emulates the look and texture of natural stone with the convenience of modular sizing.

**⊘** ABOUT

Origins<sup>™</sup> 18 three-piece system (9x18, 18x18, 27x18) plus accent pieces emulates the look and texture of natural stone with the convenience of modular sizing.