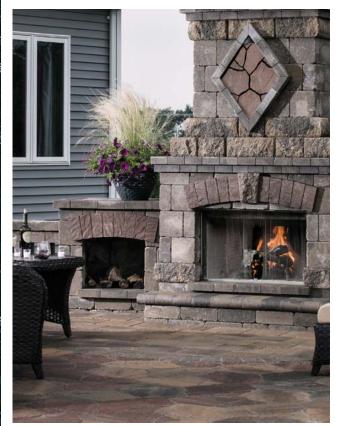

# WESTON STONE & WESTGATE COPING CAP

WALLS, STEPS, COLUMNS, FIRE PITS

# 

The flexibility of Weston Stone<sup>™</sup> is unmatched. Its natural stone appearance allows for a wide range of applications and design options. The Westgate Coping Cap is the perfect finishing touch to a natural, rustic wall.

# **⊘** ABOUT

Belgard's Weston Stone™ Universal Kit offers a pleasing visual alternative to some of our more textured products. Metal insert & grate are included in Fire Pit Kit.

# WESTON STONE" FIRE PIT KIT

DRIVEWAYS, PATIOS, WALKWAYS, FLOWERBEDS

**♦** AVAILABLE COLORS

METAL INSERT AND GRATE ARE INCLUDED

COLONIAL FPK ◆

OXFORD FPK 🔷

♦ High Point - #184

6 SITEONE COLLECTION BELGARD.COM | SITEONE.COM 7