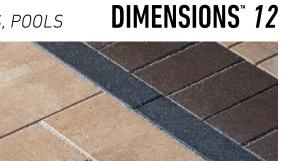

# **⊘** ABOUT

Dimensions<sup>™</sup> 12 delivers modular design flexibility and a modern aesthetic. The three-piece system (6x12, 12x12, 12x18) offers a multitude of laying patterns and is ideal for walkways and patios.