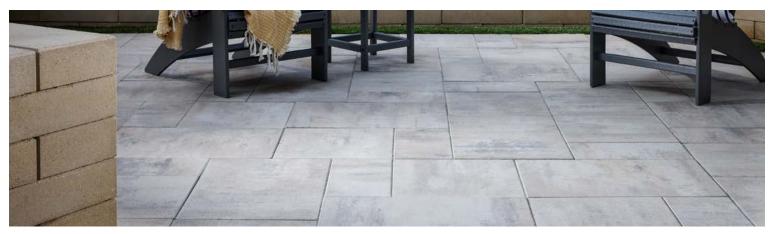

# **⊘** ABOUT

Dimensions<sup>™</sup> 12 delivers modular design flexibility and a modern aesthetic. The three-piece system (6x12, 12x12, 12x18) offers a multitude of laying patterns and is ideal for walkways and patios.

# • AVAILABLE COLORS

MAGNOLIA 3PC ◆

3PC ◆