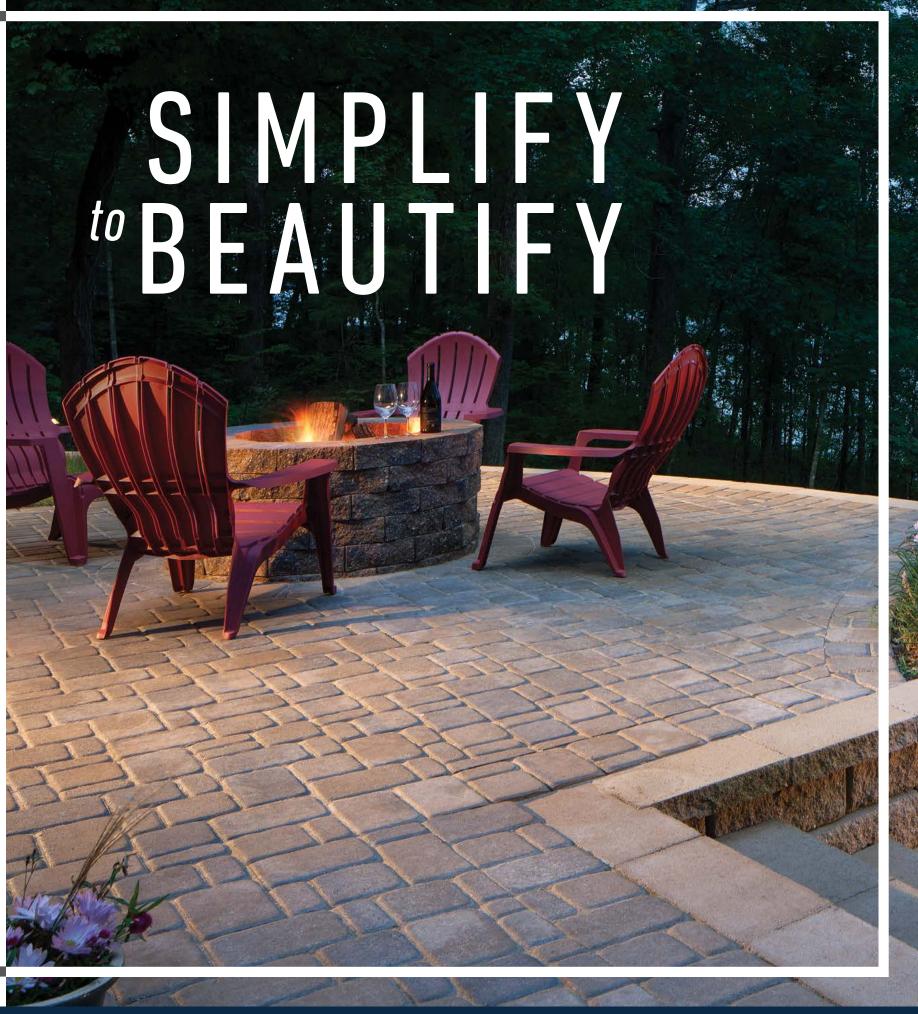

# DO MORE WITH LESS

Design doesn't have to be loud to make a big impact. The "less is more" philosophy sharpens the focus on what really matters in your design.

A backyard with a view needs only two chairs by the fire to complete a rustic design that coincides with nature.

Using a pop of color around your front walkway, like a bright colored door, is a little change that adds big curb appeal.

Keeping landscaping simple not only reduces the amount of time a homeowner spends on yard work, but also places focus on their investment.