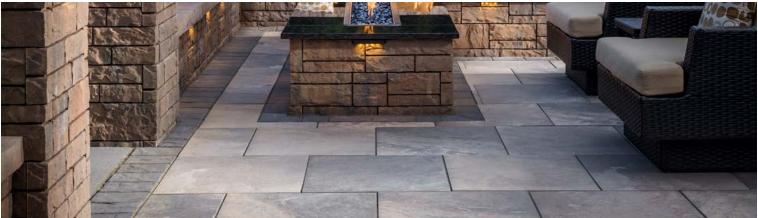

# DO MORE WITH LESS

Design doesn't have to be loud to make a big impact. The "less is more" philosophy sharpens the focus on what really matters in your design.

A backyard with a view needs only two chairs by the fire to complete a rustic design that coincides with nature.

Using a pop of color around your front walkway, like a bright colored door, is a little change that adds big curb appeal.

Keeping landscaping simple not only reduces the amount of time a homeowner spends on yard work, but also places focus on their investment.