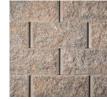

# **⊘** ABOUT

A true classic, Dublin Cobble® has a gently distressed surface and antiqued edges which offer a timeless sophistication and features a wide array of shapes,

Origins<sup>™</sup> 12 three-piece system (6x12, 12x12, 18x12) plus accent pieces emulates the look and texture of natural stone with the convenience of modular sizing.

### **♦** AVAILABLE COLORS

ARDENNES 3PC ◆ ◆ 6X9 ◆ ◆

FOSSIL 3PC ◆ ◆ 6X9 ◆