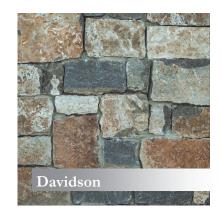

Thin-Stone Veneer Vs. Full-Thickness Stone

Pre-Cut 90 Corners Complete the full stone thickness look

Comfortable, casual and just a touch of elegance, Bob Timberlake captures the heart of your sense of style. Everything that bears the Bob Timberlake name reflects all the comforts of home. This collection is a curated range of textures and colors that speak to classic beauty of natural stone, inspiring a timelessness that can only come from nature.