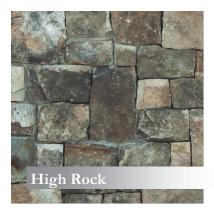

Thin-Stone Veneer Vs. Full-Thickness Stone

Pre-Cut 90 Corners Complete the full stone thickness look

Comfortable, casual and just a touch of elegance, Bob Timberlake captures the heart of your sense of style. Everything that bears the Bob Timberlake name reflects all the comforts of home. This collection is a curated range of textures and colors that speak to classic beauty of natural stone, inspiring a timelessness that can only come from nature.