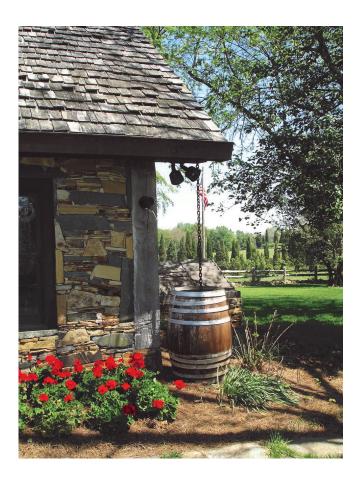

## The Natural Sawn **Veneer Collection**

A thin-stone veneer product

nest, it's how you feather it that makes the home."

-Bob Timberlake

Enhance your home or commercial building, add the warmth and natural beauty of stone.

Add a natural element to enhance the exterior or interior of your home or commercial building with the warmth and beauty of stone.

Each blend is cut to order, from US quarries and reassembled by artistic masons.