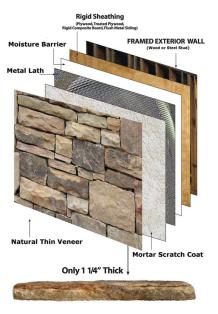

No Stone Ledge Support Needed

Natural thin stone veneer is a facing product—real stone that does not need ledger, footings or wall ties required by conventional, full-thickness veneer products and taking up to 1/3 less time to install!

Thin-Stone Veneer Vs. Full-Thickness Stone

Pre-Cut 90 Corners Complete the full stone thickness look

Comfortable, casual and just a touch of elegance, Bob Timberlake captures the heart of your sense of style. Everything that bears the Bob Timberlake name reflects all the comforts of home. This collection is a curated range of textures and colors that speak to classic beauty of natural stone, inspiring a timelessness that can only come from nature.