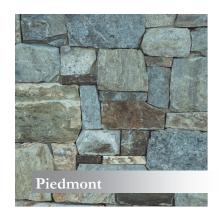

Thin-Stone Veneer Vs. Full-Thickness Stone

Pre-Cut 90 Corners Complete the full stone thickness look

Comfortable, casual and just a touch of elegance, Bob Timberlake captures the heart of your sense of style. Everything that bears the Bob Timberlake name reflects all the comforts of home. This collection is a curated range of textures and colors that speak to classic beauty of natural stone, inspiring a timelessness that can only come from nature.