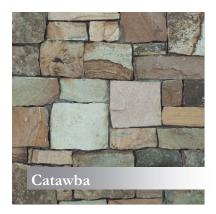

Thin-Stone Veneer Vs. Full-Thickness Stone

Pre-Cut 90 Corners Complete the full stone thickness look

Comfortable, casual and just a touch of elegance, Bob Timberlake captures the heart of your sense of style. Everything that bears the Bob Timberlake name reflects all the comforts of home. This collection is a curated range of textures and colors that speak to classic beauty of natural stone, inspiring a timelessness that can only come from nature.