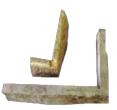

Thin-Stone Veneer Vs. Full-Thickness Stone

Pre-Cut 90 Corners Complete the full stone thickness look

Comfortable, casual and just a touch of elegance, Bob Timberlake captures the heart of your sense of style. Everything that bears the Bob Timberlake name reflects all the comforts of home. This collection is a curated range of textures and colors that speak to classic beauty of natural stone, inspiring a timelessness that can only come from nature.