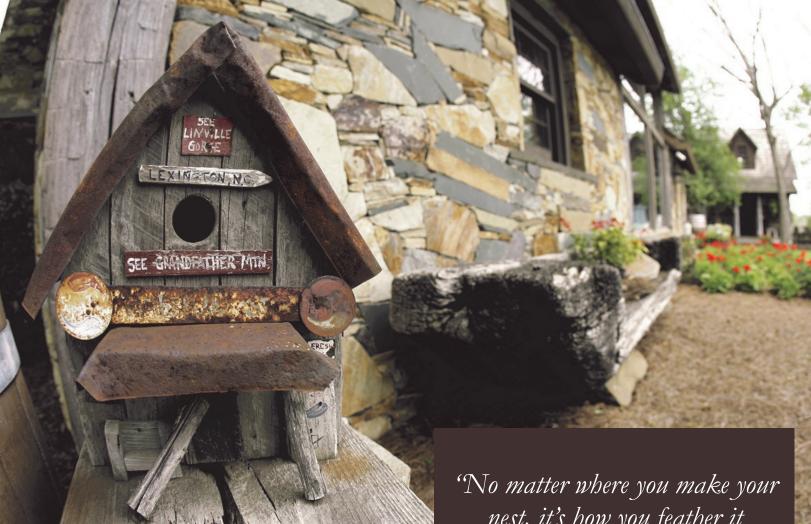

## The Natural Sawn **Veneer Collection**

A thin-stone veneer product

nest, it's how you feather it that makes the home."

-Bob Timberlake

Enhance your home or commercial building, add the warmth and natural beauty of stone.

Thin-Stone Veneer Vs. Full-Thickness Stone

Pre-Cut 90 Corners Complete the full stone thickness look

Comfortable, casual and just a touch of elegance, Bob Timberlake captures the heart of your sense of style. Everything that bears the Bob Timberlake name reflects all the comforts of home. This collection is a curated range of textures and colors that speak to classic beauty of natural stone, inspiring a timelessness that can only come from nature.