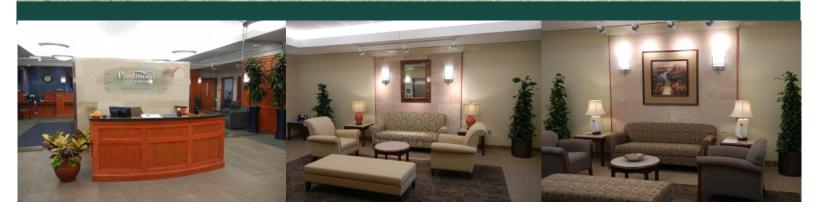

— Brian Ferguson, Project Manager – Marshall Stone Inc.

PROJECT LOCATION: Winston Salem, NC

**PRODUCTS:** Custom Natural Stone Veneer

**PROJECT DESCRIPTION:** Installation of stone cladding for receptionist desk, president's reception desk, and elevator lobbies in a 5 story corporate office for Piedmont Federal Savings Bank. These areas were the focal points and the first thing customers see upon entering each floor. The highest standards for workmanship and quality of materials were required. Marshall Stone Inc. completed the project in the specified timeline and within budget.