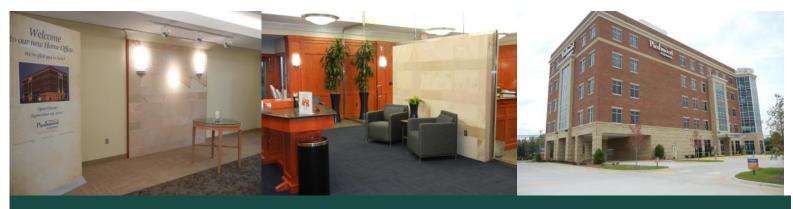

— Brian Ferguson, Project Manager – Marshall Stone Inc.

PROJECT LOCATION: Winston Salem, NC

**PRODUCTS:** Custom Natural Stone Veneer

**PROJECT DESCRIPTION:** Installation of stone cladding for receptionist desk, president's reception desk, and elevator lobbies in a 5 story corporate office for Piedmont Federal Savings Bank. These areas were the focal points and the first thing customers see upon entering each floor. The highest standards for workmanship and quality of materials were required. Marshall Stone Inc. completed the project in the specified timeline and within budget.