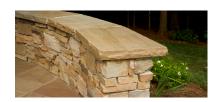

#### **Wall Cap**

14 x 24 x 2 40 Pieces/Pallet Chiseled edge along front and back