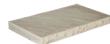

#### **Wall Cap**

14 x 24 x 2 40 Pieces/Pallet Chiseled edge along front and back