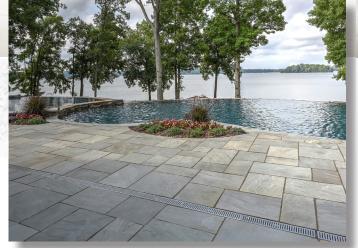

### The Patio Pack Convenience

Jumbo sized natural paving stones in convenient patio packs make project waste and expense minimal.

Flagstone Flooring

Castle Grey

Castle **Buff** 

#### Jumbo French Pattern

11.5 x 11.5 - 12 Pieces/Pallet 11.5 x 23.5 - 6 Pieces/Pallet

23.5 x 23.5 - 12 Pieces/Pallet

23.5 x 35.5 - 6 Pieces/Pallet

= 108 Sq. Ft. of Materials