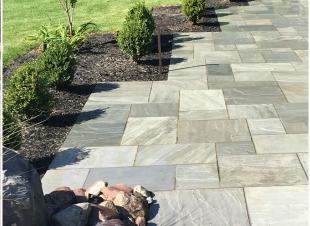

### The Patio Pack Convenience

Jumbo sized natural paving stones in convenient patio packs make project waste and expense minimal.

Flagstone Flooring

Castle Grey

Castle **Buff** 

#### Jumbo French Pattern

11.5 x 11.5 - 12 Pieces/Pallet 11.5 x 23.5 - 6 Pieces/Pallet

23.5 x 23.5 - 12 Pieces/Pallet

23.5 x 35.5 - 6 Pieces/Pallet

= 108 Sq. Ft. of Materials