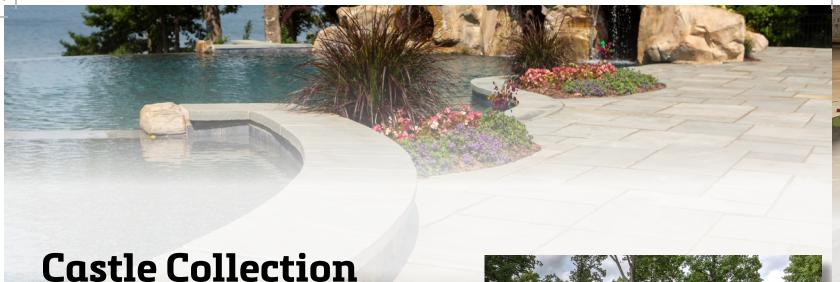

# THE CASTLE COLLECTION

# Featuring Natural Stone Patio Packs & Finishings

### The Patio Pack Convenience

Jumbo sized natural paving stones in convenient patio packs make project waste and expense minimal.

Flagstone Flooring

Castle Grey

Castle **Buff** 