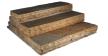

#### **Treads**

12 x 72 x 2 -OR- 24 x 72 x 2 15 Pieces/Pallet 12 Pieces/Pallet Chiseled edge along front

Castle Grey

Castle Buff

Castle Grey

Castle Buff

Castle Grey

Castle Buff