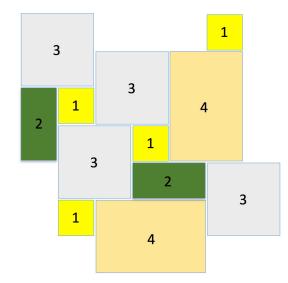

#### Jumbo French Pattern

11.5 x 11.5 - 12 Pieces/Pallet 11.5 x 23.5 - 6 Pieces/Pallet

23.5 x 23.5 - 12 Pieces/Pallet

23.5 x 35.5 - 6 Pieces/Pallet

= 108 Sq. Ft. of Materials