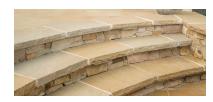

#### **Treads**

12 x 72 x 2 -OR- 24 x 72 x 2 15 Pieces/Pallet 12 Pieces/Pallet Chiseled edge along front

Castle Grey

Castle Buff

Castle Grey

Castle Buff

Castle Grey

Castle Buff

#### **Steps**

 $16 \times 36 \times 6$  -OR-  $16 \times 48 \times 6$  6 Steps/Pallet

Castle Grey

Castle Buff

Castle Grey

Castle Buff